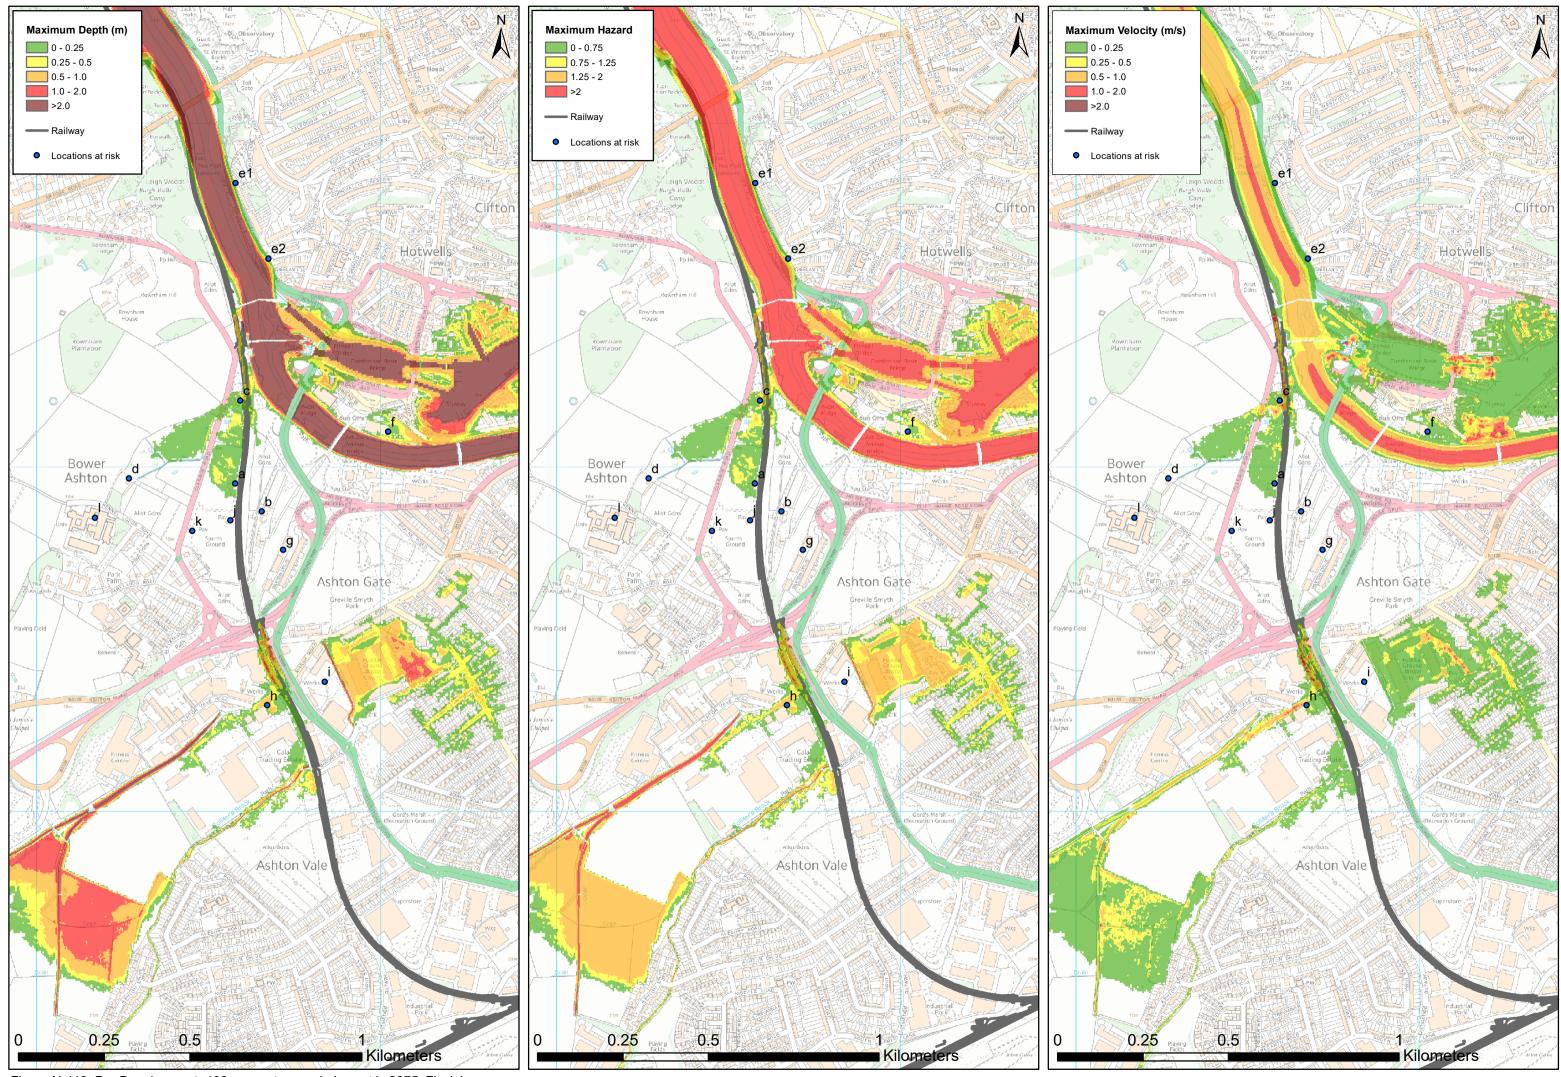

Figure N-113: Pre Development, 100year rerturn period event in 2075 ,Fluvial

Figure N-114: Post Development, 100year rerturn period event in 2075 ,Fluvial

Figure N-115: Pre Development, 1000year rerturn period event in 2075 ,Fluvial