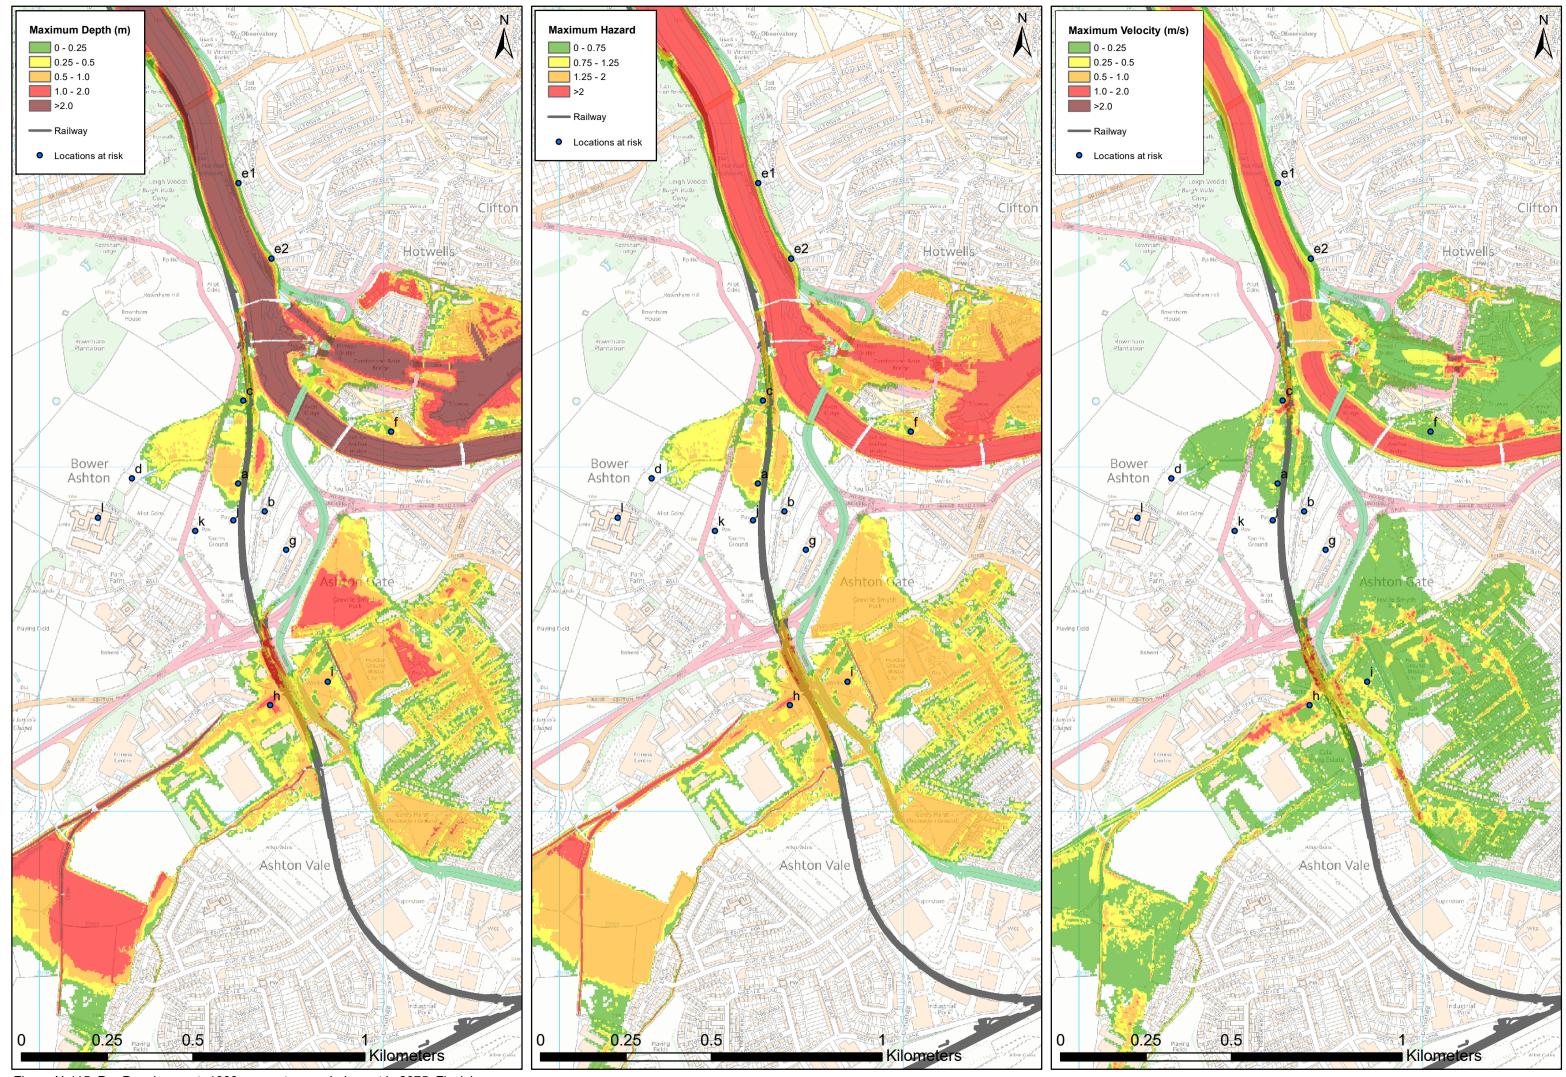

| Version | Date     | Status of Version |
|---------|----------|-------------------|
| Rev: 01 | 12/11/19 | Application Issue |

Figure N-109: Pre Development, 50year rerturn period event in 2075 ,Fluvial