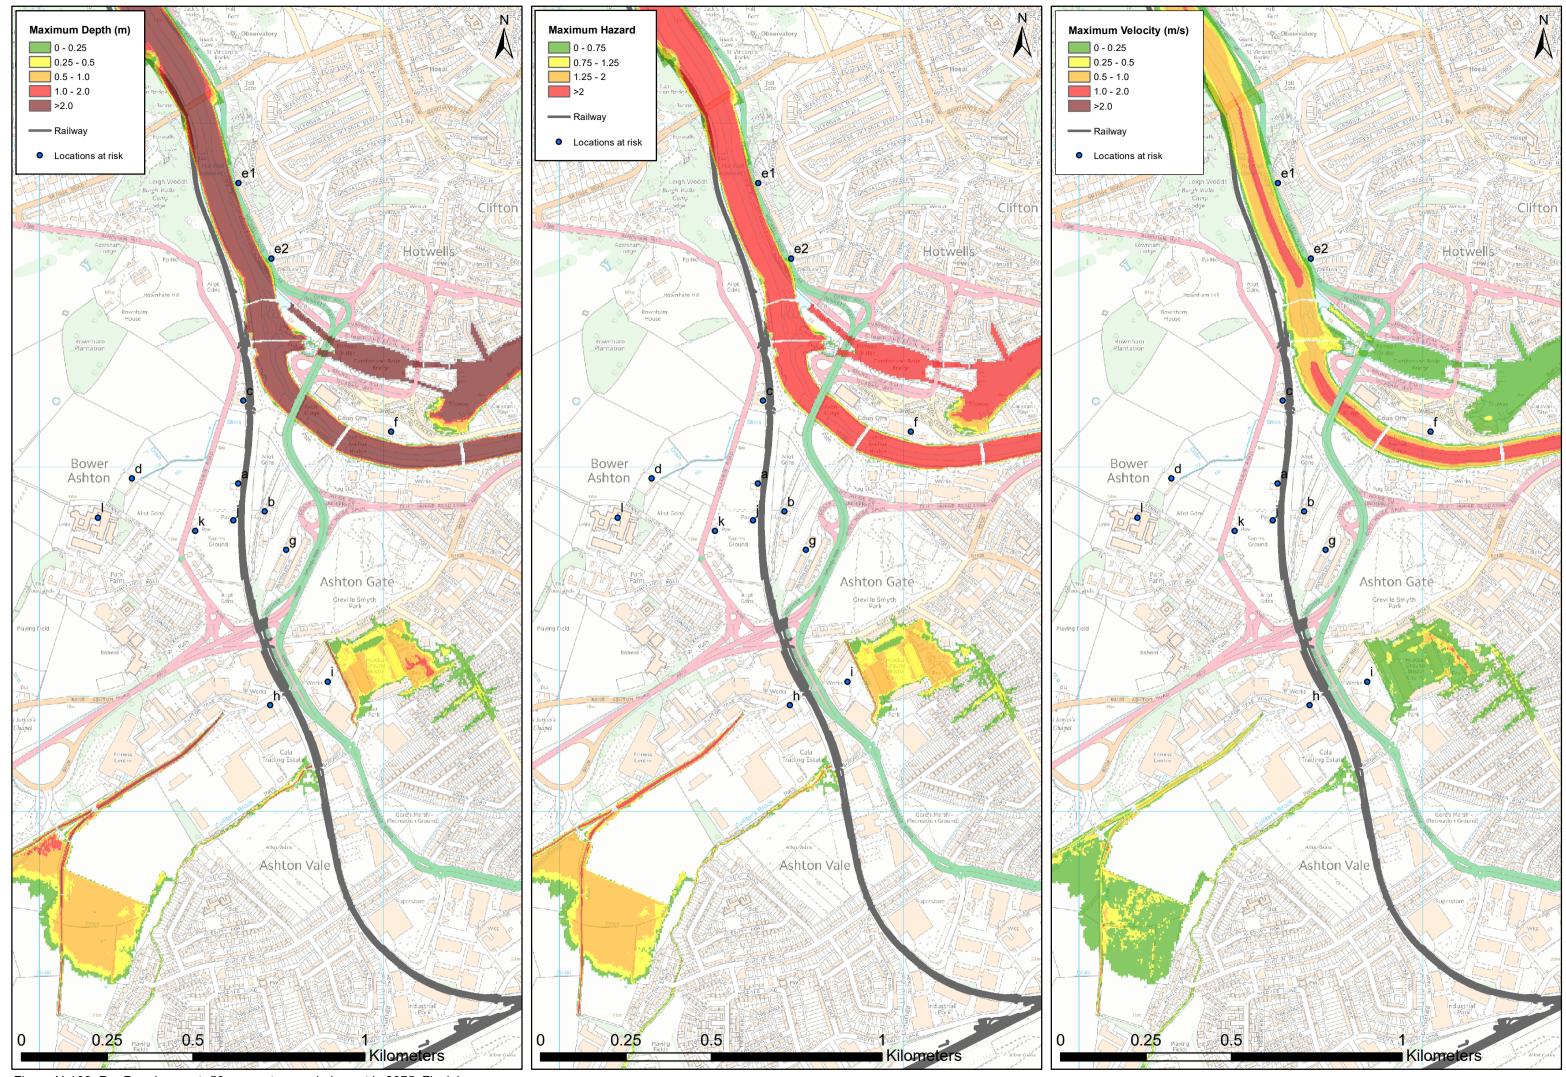

| Version | Date     | Status of Version |
|---------|----------|-------------------|
| Rev: 01 | 12/11/19 | Application Issue |

Figure N-109: Pre Development, 50year rerturn period event in 2075 ,Fluvial