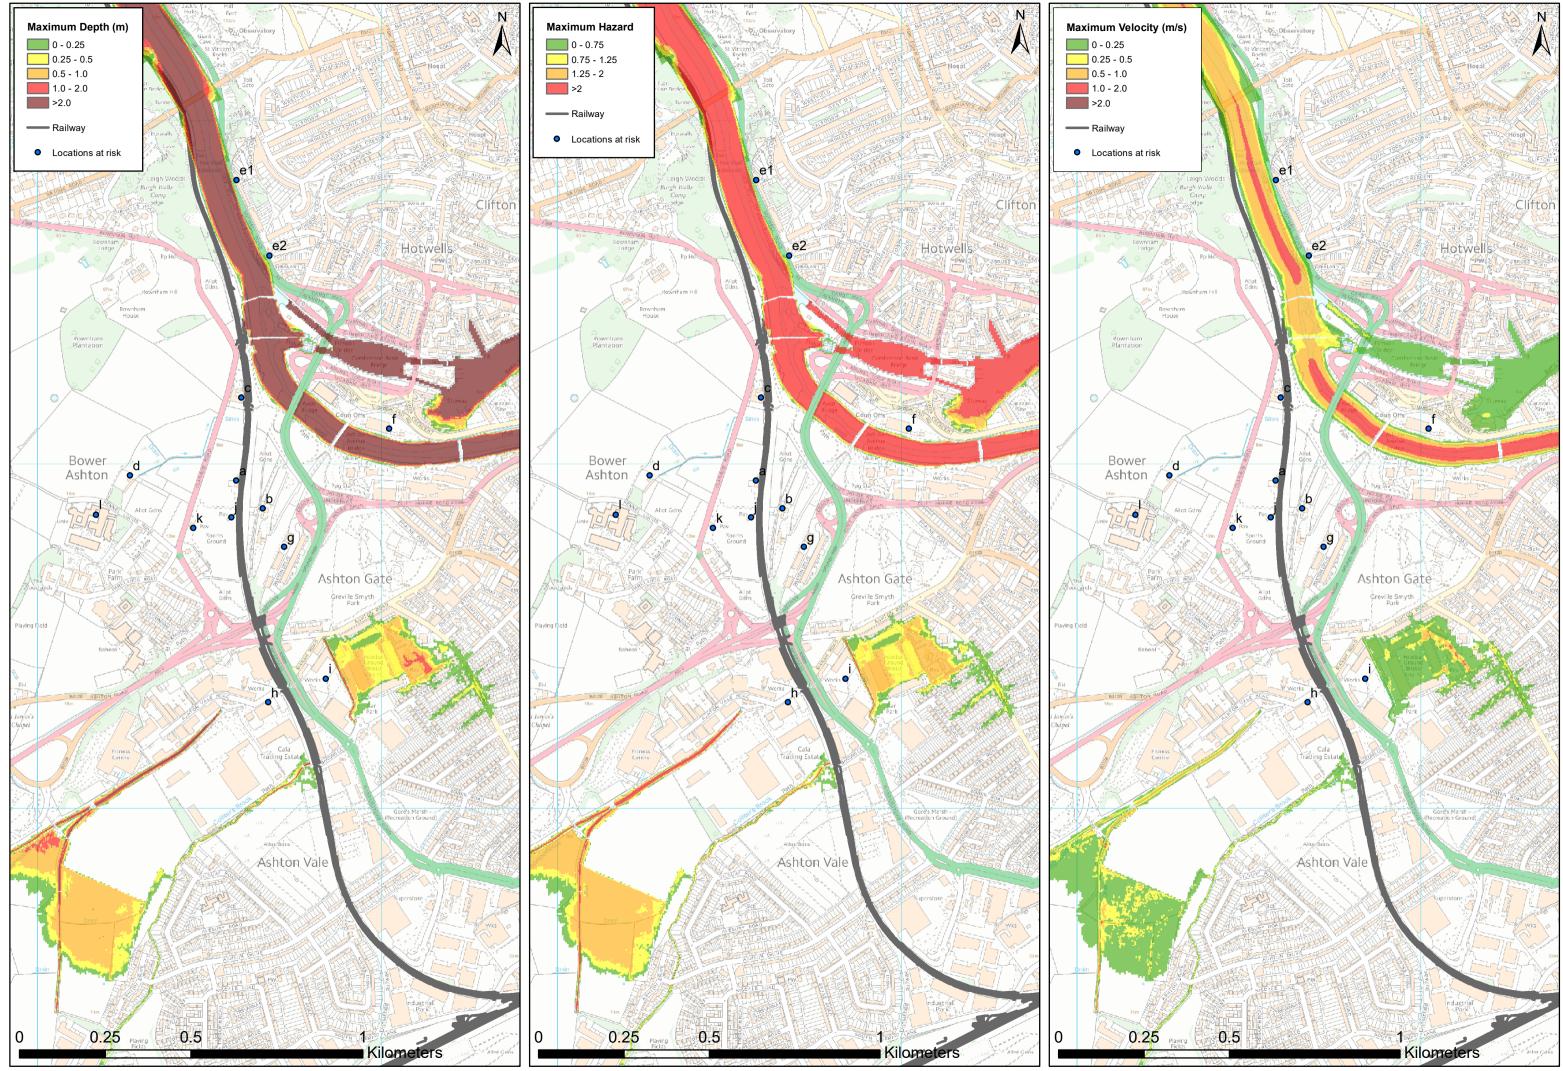

Figure N-110: Post Development, 50year rerturn period event in 2075 ,Fluvial

Figure N-111: Pre Development, 75year rerturn period event in 2075 ,Fluvial

Figure N-112: Post Development, 75year rerturn period event in 2075 ,Fluvial