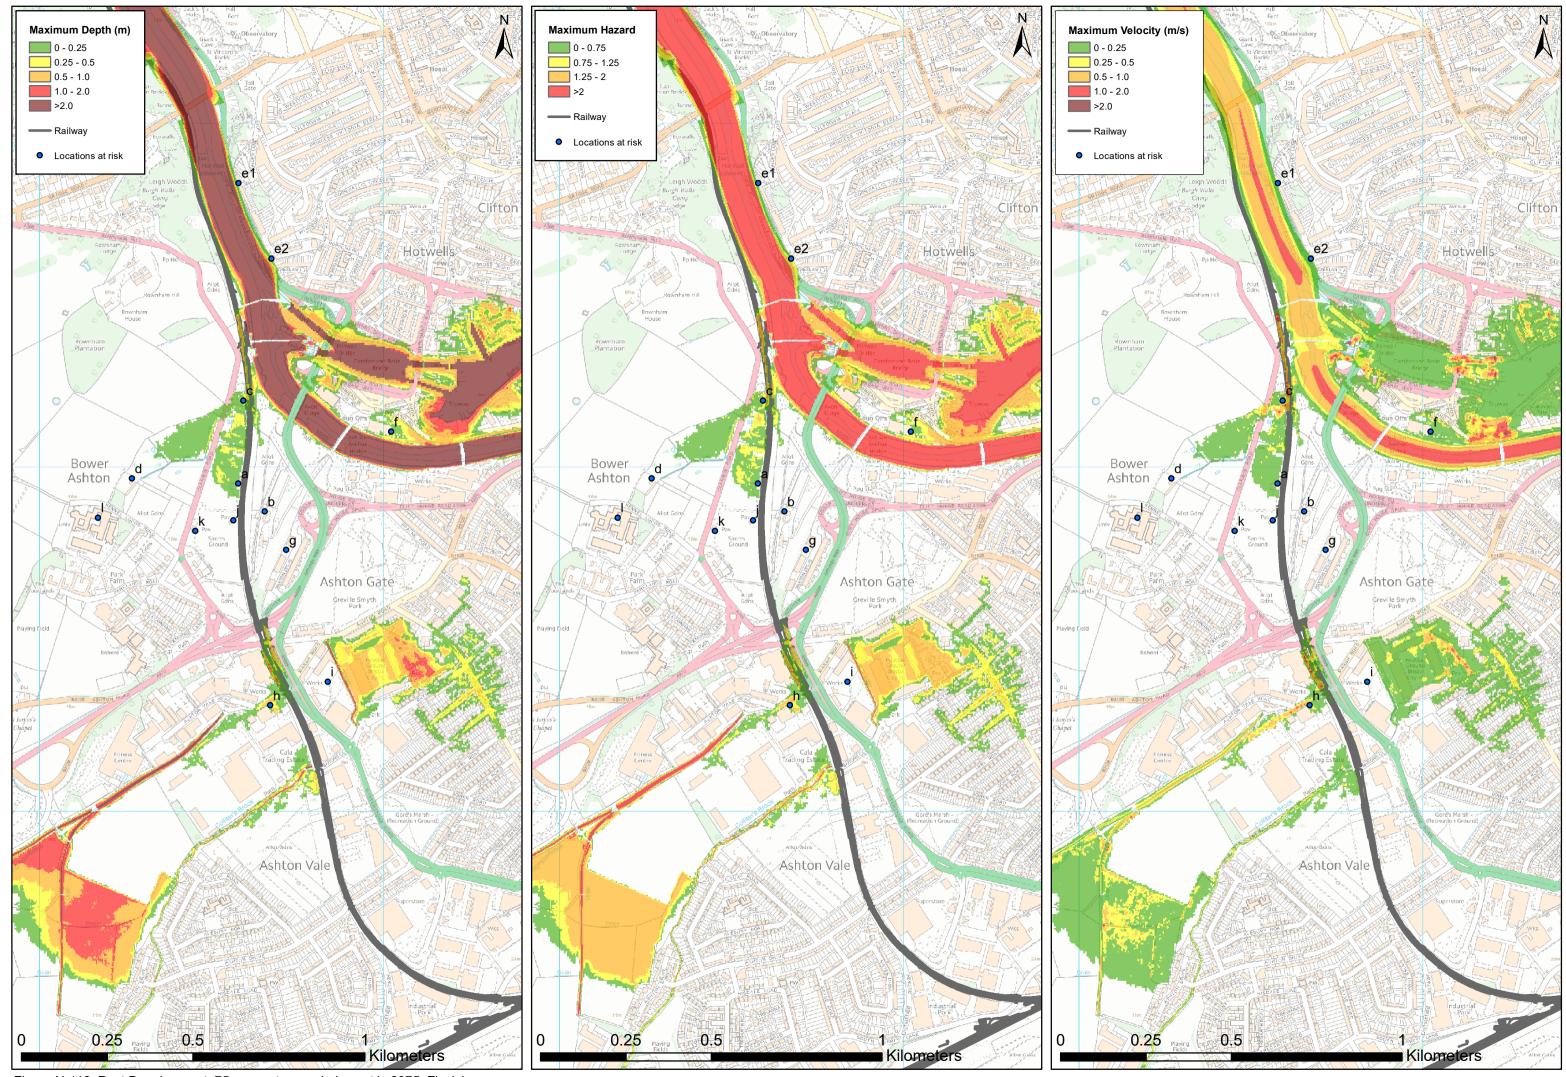

Figure N-110: Post Development, 50year rerturn period event in 2075 ,Fluvial

Figure N-111: Pre Development, 75year rerturn period event in 2075 ,Fluvial

Figure N-112: Post Development, 75year rerturn period event in 2075 ,Fluvial